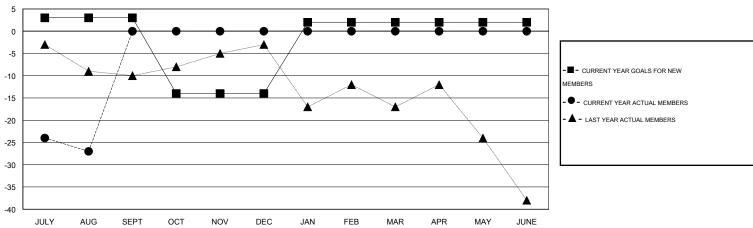

## GOALS AND ACTUAL MEMBERS CUMULATIVE

| DROPPED CLUBS: 1  DROPPED MEMBERS |          | 5 CLUBS OF 48 ADDED 1 OR MORE<br>NEW MEMBERS | GENDER DISTRIBU  MALE  FEMALE         | TION<br>1,106 (80.55%)<br>267 (19.45%) |           |
|-----------------------------------|----------|----------------------------------------------|---------------------------------------|----------------------------------------|-----------|
| DECEASED CLUB CANCELLED           | 3<br>21  | CLICK HERE FOR HEALTH ASSESSMENT DATA        | FAMILY UNIT MEMBERS HEAD OF HOUSEHOLD |                                        | 176<br>86 |
| OTHER TOTAL                       | 16<br>40 |                                              | NON-HEAD OF HOUSEHOL                  | D                                      | 90        |